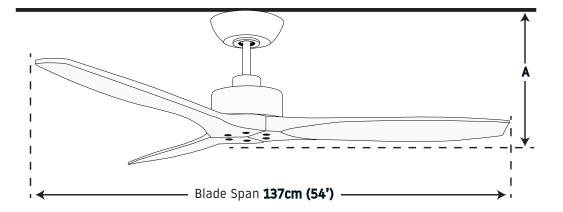

## **DIMENSIONS**

A Ceiling to Base\* 300mm

B Blade Span 1370mm

\*Ceiling to Base is approx to the lowest part of the motor