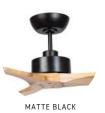

## AVAILABLE IN THESE STUNNING FINISHES:

MATTE BLACK WITH NATURAL TIMBER

## WYND DC COLOURS

| O.R.B WALNUT      | CFFCWY40RB |
|-------------------|------------|
| M.W. WASHED WHITE | CFFCWY4WHW |
| M.B. TEAK         | CFFCWY4MBT |
| M.B. NATURAL      | CFFCWY4MBN |

- The highly efficient DC motor keeps power consumption as low as possible whilst remaining quiet in its operation
- The fans quiet motor and aerodynamic blades make the Wynd a great choice for bedroom use
- The Wynd DC represents the elements with its solid earthly features
- The Wynd DC ceiling fan comes complete with a 6 speed remote control (shown beside) and is reversible for summer and winter use from the remote