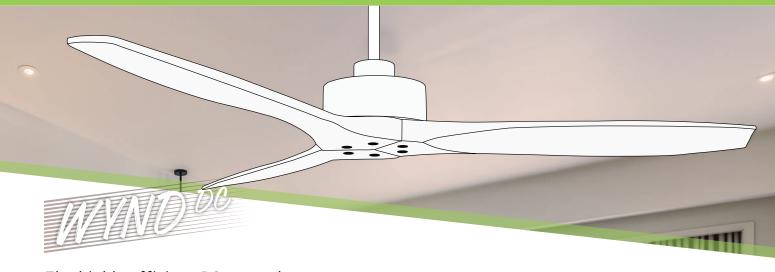

# PERFORMANCE & QUALITY

- 54" OVERALL BLADE SPAN
- THREE PREMIUM TIMBER BLADES
- REMOTE CONTROL WITH 6 SPEED SETTINGS
- QUIET AND ENERGY EFFICIENT OPERATION
- DC MOTOR KEEPS CONSUMPTION AS LOW AS POSSIBLE

## **DIMENSIONS**

A Ceiling to Base\* 300mm

B Blade Span 1370mm

\*Ceiling to Base is approx to the lowest part of the motor