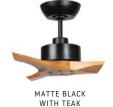

## AVAILABLE IN THESE STUNNING FINISHES:

MATTE BLACK WITH NATURAL TIMBER

## WYND DC COLOURS

| O.R.B WALNUT      | CFFCWY40RB |
|-------------------|------------|
| M.W. WASHED WHITE | CFFCWY4WHW |
| M.B. TEAK         | CFFCWY4MBT |
| M.B. NATURAL      | CFFCWY4MBN |

- The highly efficient DC motor keeps power consumption as low as possible whilst remaining quiet in its operation
- The fans quiet motor and aerodynamic blades make the Wynd a great choice for bedroom use
- The Wynd DC represents the elements with its solid earthly features
- The Wynd DC ceiling fan comes complete with a 6 speed remote control (shown beside) and is reversible for summer and winter use from the remote