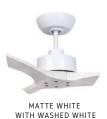

## AVAILABLE IN THESE STUNNING FINISHES:

MATTE BLACK WITH NATURAL TIMBER

## WYND DC COLOURS

| O.R.B WALNUT      | CFFCWY40RB |
|-------------------|------------|
| M.W. WASHED WHITE | CFFCWY4WHW |
| M.B. TEAK         | CFFCWY4MBT |
| M.B. NATURAL      | CFFCWY4MBN |

- The highly efficient DC motor keeps power consumption as low as possible whilst remaining quiet in its operation
- The fans quiet motor and aerodynamic blades make the Wynd a great choice for bedroom use
- The Wynd DC represents the elements with its solid earthly features
- The Wynd DC ceiling fan comes complete with a 6 speed remote control (shown beside) and is reversible for summer and winter use from the remote